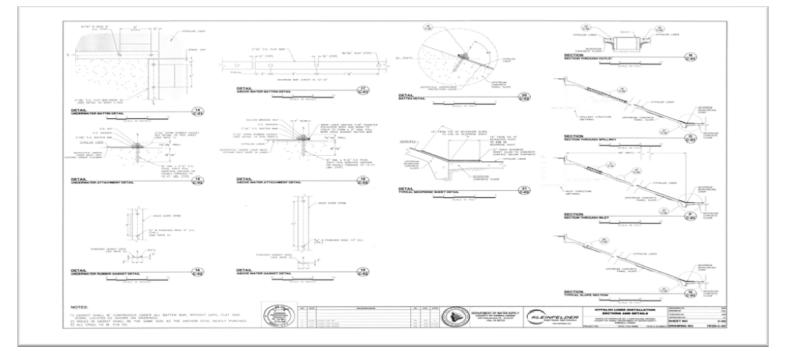

### **Summary of Repairs**

The cracks and joints in the concrete panels lining the internal slope, the floor and side slopes will be repaired. A lining material will then be placed over the panels. The sample drawing on the next page (Figure 4) details how the reservoir will be lined. Using sophisticated seismic modeling computer software, the exterior slope improvements include a subdrainage system and a stability berm at the bottom of the slope. A sample drawing for this work is also shown on the next page (Figure 5).

#### **Figure 4: The Reservoir Liner**

## DEPARTMENT OF WATER SUPPLY . COUNTY OF HAWAI'I

345 KEKŪANAŌ`A STREET, SUITE 20 • HILO, HAWAI`I 96720

TELEPHONE (808) 961-8050 • FAX (808) 961-8657

**Figure 5: Exterior Slope Improvements** 