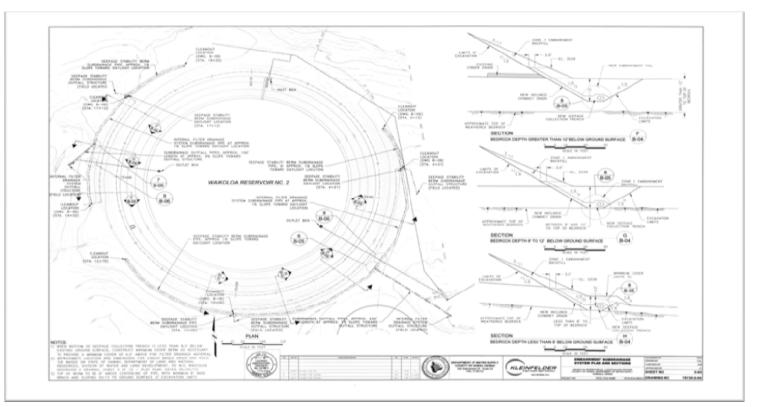

### **Summary of Repairs**

The cracks and joints in the concrete panels lining the internal slope, the floor and side slopes will be repaired. A lining material will then be placed over the panels. The sample drawing on the next page (Figure 4) details how the reservoir will be lined. Using sophisticated seismic modeling computer software, the exterior slope improvements include a subdrainage system and a stability berm at the bottom of the slope. A sample drawing for this work is also shown on the next page (Figure 5).

#### **Figure 4: The Reservoir Liner**

## DEPARTMENT OF WATER SUPPLY . COUNTY OF HAWAI'I

345 KEKŪANAŌ`A STREET, SUITE 20 • HILO, HAWAI`I 96720

TELEPHONE (808) 961-8050 • FAX (808) 961-8657

**Figure 5: Exterior Slope Improvements** 