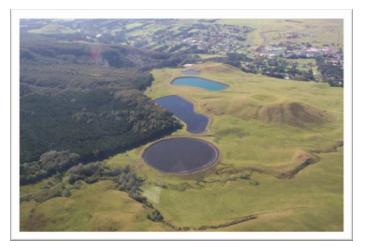

Figure 1: Waikoloa Reservoir No. 1 is the kidney shaped reservoir in the middle of the picture. Reservoir No. 2 is at the bottom and No. 3 is at the top. At the very top is the much smaller pentagonshape 8.5-MG reservoir.