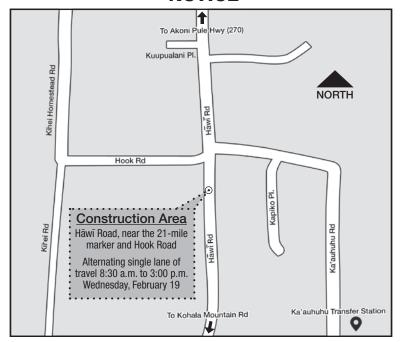

## AFFECTED AREA: HĀWĪ ROAD (HIGHWAY 250), HĀWĪ, NORTH KOHALA, HAWAI'I (SEE MAP)

The Department of Water Supply (DWS), County of Hawai'i, will be working on Hāwī Road (Highway 250) near the 21-mile marker and junction with Hook Road from 8:30 a.m. to 3:00 p.m., Wednesday, February 19, 2020, to install a new water service. One alternating lane with traffic control will remain open throughout the installation. Motorists should expect delays and plan accordingly.