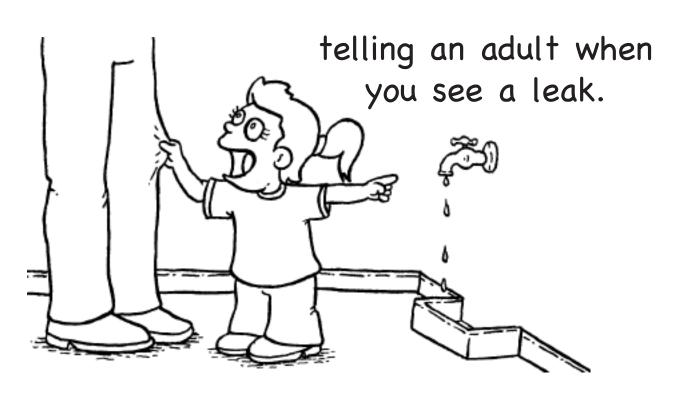

#### **ACROSS**

- 1. Always \_\_\_\_\_ your hands before dinner.
- 3. Add this to water to make it cold.
- 5. Big body of water.
- 7. If you have a leaky faucet, get it \_\_\_\_\_.

#### DOWN

- 2. People go to the beach to \_\_\_\_\_.
- 4. Snake-like fish.
- 6. Water travels through these.
- 8. When you boil water,
  \_\_\_\_ rises out of the pan.

Because we need water to live, it is important to conserve as much water as we can. You can help by: