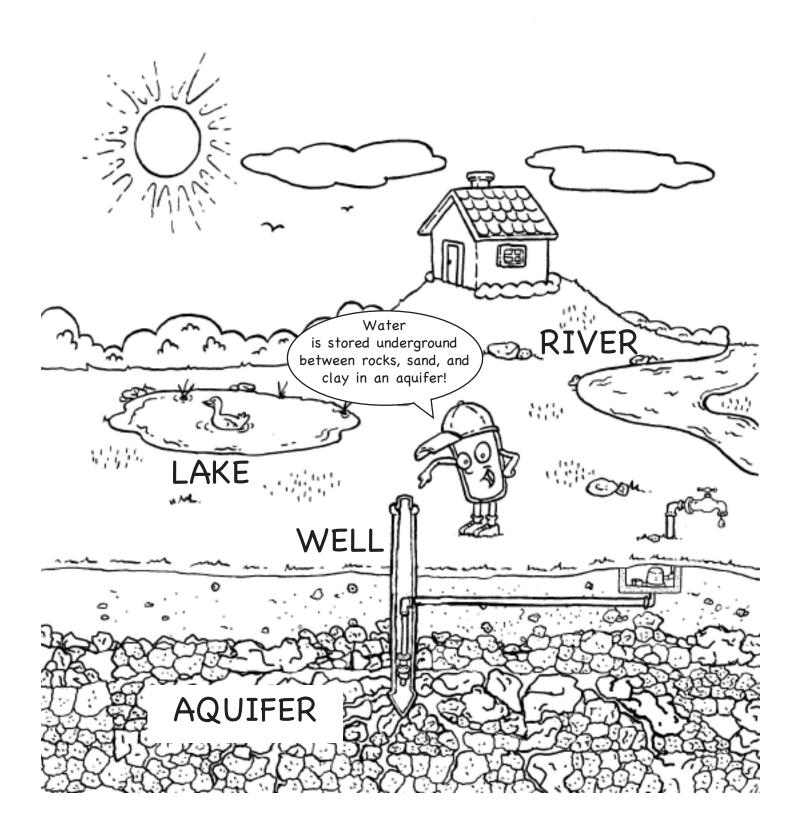

### Unscramble the letters:

Help the water find its way from the lake to your faucet by following the correct

Drinking water comes from lakes, rivers, streams, or under the ground (ground water).