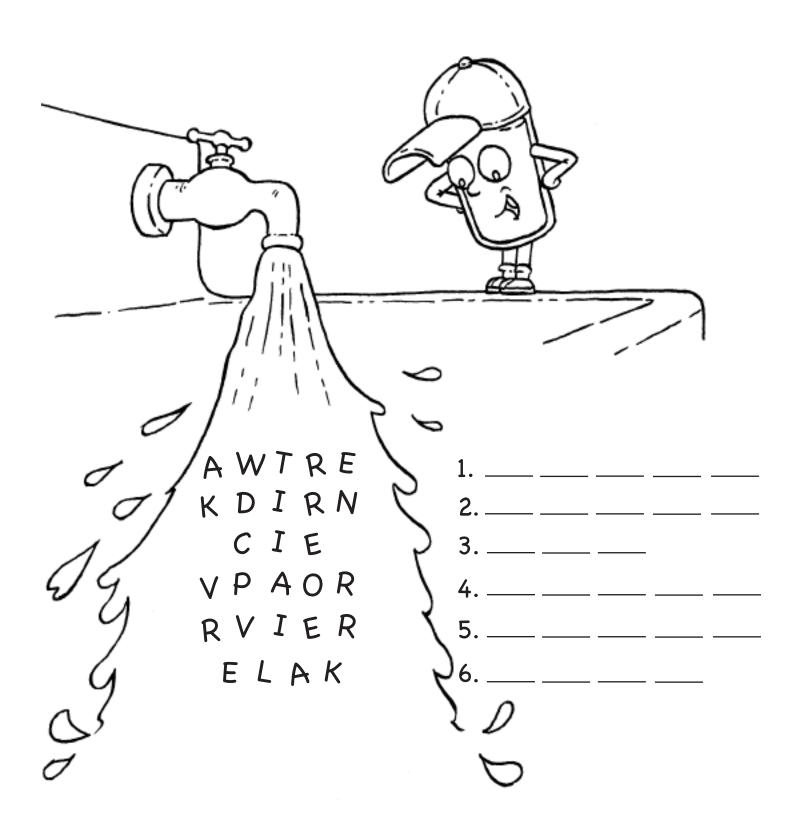

### Unscramble the letters:

Help the water find its way from the lake to your faucet by following the correct

Drinking water comes from lakes, rivers, streams, or under the ground (ground water).

#### Word Scramble Game

- 1. WATER
- 2. DRINK
- 3. ICE
- 4. VAPOR
- 5. RIVER
- 6. LAKE