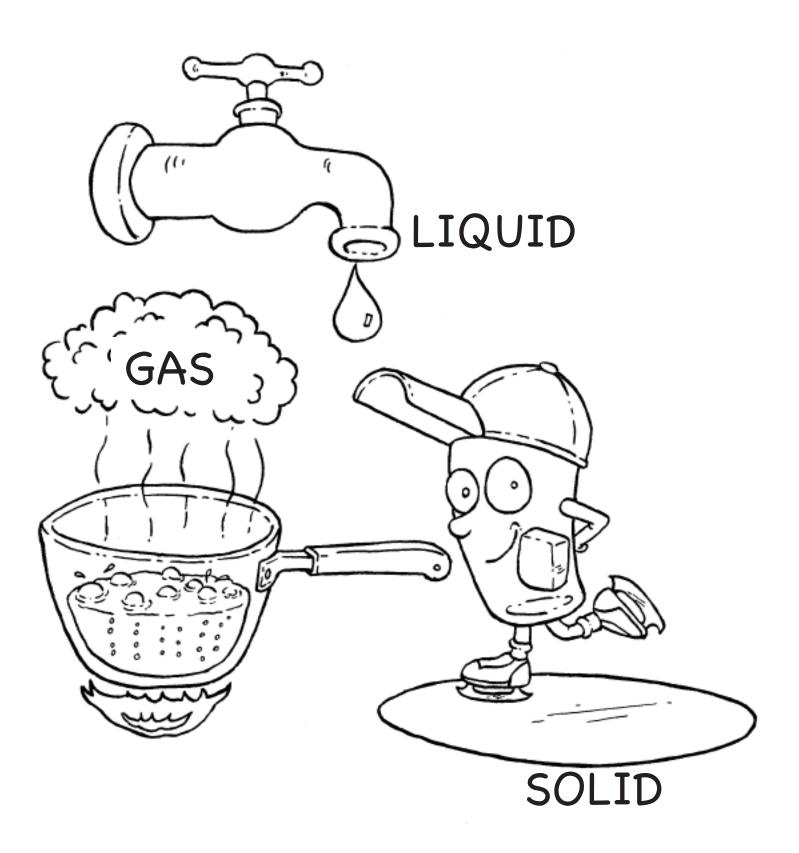

## Water comes in three different forms:

Water can get dirty, so before we can drink it, it must be clean. Water is cleaned at a Treatment Plant and then sent to our homes through pipes.

MAERTS B G B K 0 F A E I D J 0 Q E X W I N U G V P F 0 E T WC Y D R I E S R MK A R В N P 0 S Z S K WAN N A