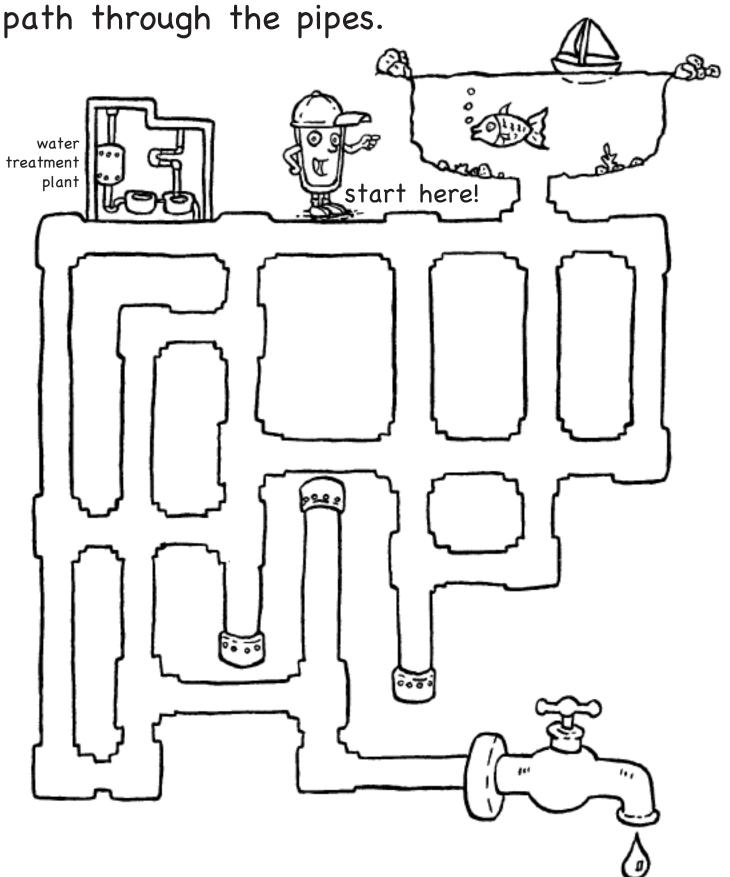

### Unscramble the letters:

Help the water find its way from the lake to your faucet by following the correct

Drinking water comes from lakes, rivers, streams, or under the ground (ground water).