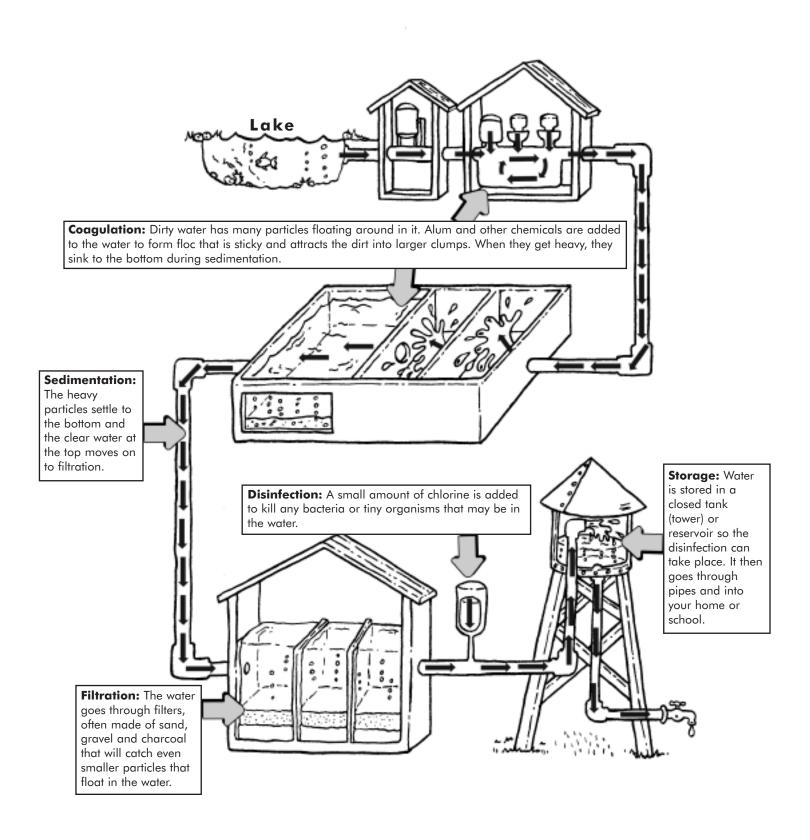

## Water comes in three different forms:

Water can get dirty, so before we can drink it, it must be clean. Water is cleaned at a Treatment Plant and then sent to our homes through pipes.

MAERTS B G B K 0 F A E I D J 0 Q E X W I N U G V P F 0 E T WC Y D R I E S R MK A R В N P 0 S Z S K WAN N A

### Unscramble the letters:

Help the water find its way from the lake to your faucet by following the correct

Drinking water comes from lakes, rivers, streams, or under the ground (ground water).