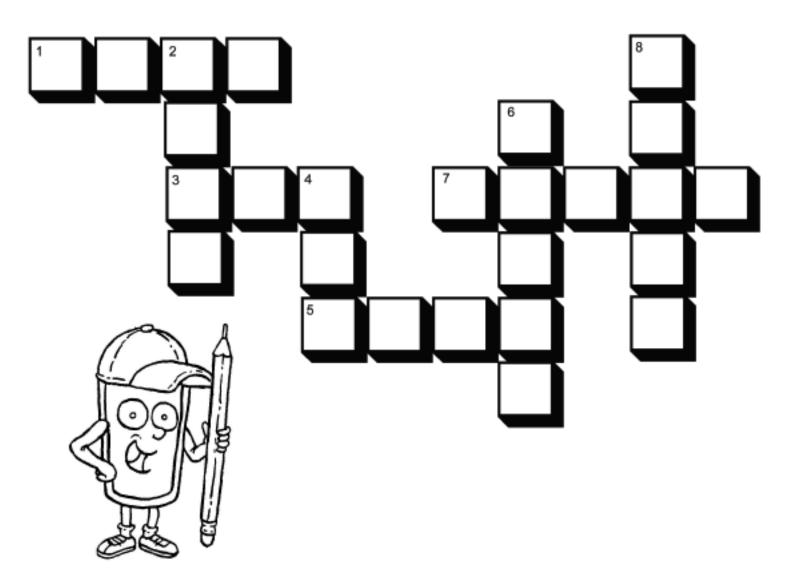

## Complete the crossword puzzle to test your knowledge of water.

#### **ACROSS**

- 1. Always \_\_\_\_\_ your hands before dinner.
- 3. Add this to water to make it cold.
- 5. Big body of water.
- 7. If you have a leaky faucet, get it \_\_\_\_\_.

#### DOWN

- 2. People go to the beach to \_\_\_\_\_.
- 4. Snake-like fish.
- 6. Water travels through these.
- 8. When you boil water,
  \_\_\_\_ rises out of the pan.

Because we need water to live, it is important to conserve as much water as we can. You can help by:

#### Crosswords Game

ACROSS DOWN

1. WASH 2. SWIM

3. ICE 4. EEL

5. LAKE 6. PIPES

7. FIXED 8. STEAM