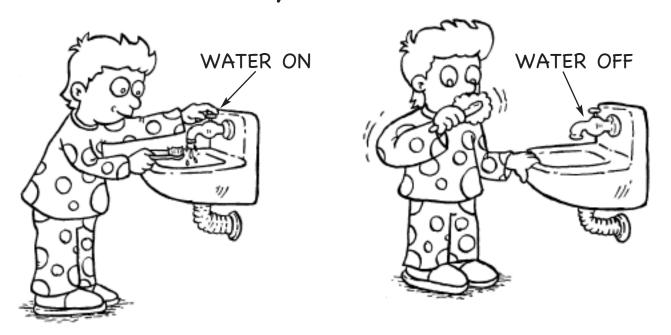

#### DOWN

- 2. People go to the beach to \_\_\_\_\_.
- 4. Snake-like fish.
- 6. Water travels through these.
- 8. When you boil water,
  \_\_\_\_ rises out of the pan.

Because we need water to live, it is important to conserve as much water as we can. You can help by:

turning off the water when you're not using it, and . . .