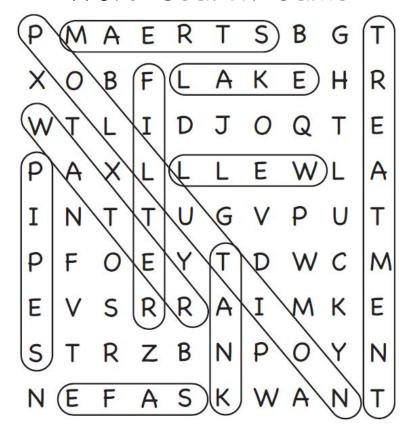

## Water comes in three different forms:

Water can get dirty, so before we can drink it, it must be clean. Water is cleaned at a Treatment Plant and then sent to our homes through pipes.

MAERTS B G B K 0 F A E I D J 0 Q E X W I N U G V P F 0 E T WC Y D R I E S R MK A R В N P 0 S Z S K WAN N A

Find and circle these words:

STREAM WELL

FILTER TREATMENT

PIPES TANK

SAFE POLLUTION

WATER LAKE

#### Word Search Game